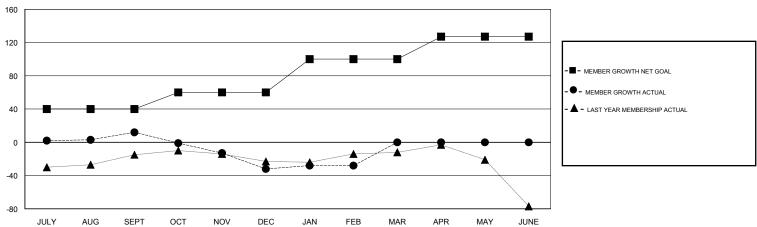

## GOALS AND ACTUAL MEMBERS CUMULATIVE

| DROPPED CLUBS: 1  DROPPED MEMBERS |     | 45 CLUBS OF 67 ADDED 1 OR MORE NEW MEMBERS | GENDER DISTRIBUTION  MALE 1,368 (62.38%)  FEMALE 825 (37.62%)  Women Percentage Fiscal Year Goal: 0% |     |
|-----------------------------------|-----|--------------------------------------------|------------------------------------------------------------------------------------------------------|-----|
| DECEASED                          | 22  | CLICK HERE FOR CUMULATIVE                  | TOTAL FAMILY UNIT MEMBERS                                                                            |     |
| CLUB CANCELLED                    | 0   | MEMBERSHIP DATA                            |                                                                                                      | 055 |
| OTHER                             | 113 |                                            | FAMILY MEMBERS PAYING HALF 35 DUES                                                                   |     |
| TOTAL                             | 135 |                                            |                                                                                                      |     |

## GMT: OPEN LOCATION MINNESOTA GMT CA

|                       | Club          | s         |               |                       | Mei                       | mbers                   |                                              |
|-----------------------|---------------|-----------|---------------|-----------------------|---------------------------|-------------------------|----------------------------------------------|
| RESULTS FOR 2018-2019 |               |           |               | RESULTS FOR 2018-2019 |                           |                         |                                              |
| QUARTER               | NEW CLUB GOAL | NEW CLUBS | DROPPED CLUBS | QUARTER               | MEMBER GROWTH NET<br>GOAL | MEMBER GROWTH<br>ACTUAL | DROPPED MEMBERS ACTUAL (including transfers) |
| JULY/AUG/SEPT         | 0             | 0         | 0             | JULY/AUG/SEPT         | 40                        | 71                      | 46                                           |
| OCT/NOV/DEC           | 0             | 0         | 1             | OCT/NOV/DEC           | 20                        | 29                      | 68                                           |
| JAN/FEB/MAR           | 0             | 0         | 0             | JAN/FEB/MAR           | 40                        | 26                      | 21                                           |
| APR/MAY/JUNE          | 0             | 0         | 0             | APR/MAY/JUNE          | 27                        | 0                       | 0                                            |